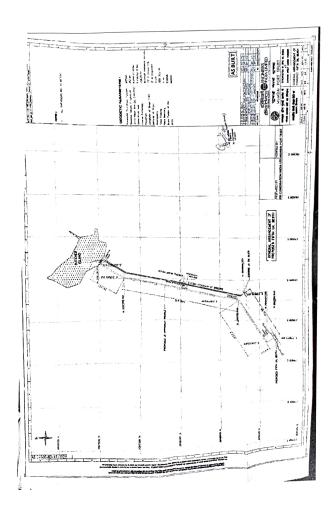

- 2. And whereas, Mumbai Port Trust vide letter Ref. No. DC/C-5<sup>th</sup> oil berth/(119)/2001 dated 22.04.2021 had informed that the major civil work of permanent Customs Office at 5<sup>th</sup> oil Berth (JD5) at Jawahar Dweep in Mumbai Harbour is completed and the said notification was further extended till 26.01.2022 vid the Notification No. 03/2021. Further they have requested to extend the Notification for a further period of one year.
- 3. And whereas MbPT has submitted that all the civil/electrical works of Customs Office at Maratha Mandir at Jawahar Dweep is completed in all respect(vide their letter ref DC/C-5<sup>th</sup> Oil Berth/(119)/774 dated 24.02.2022) as well as Superintendent (A-2 Division) has also submitted present status report vide letter ref. ADS/II/54/2015 dated 25.02.2022 at Jawahar Dweep. Mentioning that as per the physical visit of Customs Office at Maratha Mandir, Jawahar Dweep, it seems that all the electrical, civil work related to said office is completed in all respect
- 4. Now, in exercise of the powers conferred on me under Section 8 (a) of the Customs Act, 1962, I, Principal Commissioner of Customs (General), Mumbai Customs, Zone1, New Custom House, Ballard Estate, Mumbai, hereby notify the complete area of Fifth Oil Berth, Jawahar Dweep 5 (JD5) at Mumbai Harbour as described in the Schedule-I below and certified map, as a place for unloading of import of all types of cargo and loading of export of all types of cargo till 25.01.2023, subject to strict observance of the HCCAR Regulations issued vide Notification 26/2009-Cus (NT) dated 17.03.2009 (as amended) read with Section 141 (2) and all other provisions of the Custom Act, 1962 and other instructions issued in this behalf by the Government of India or Principal Commissioner of Customs (General), Mumbai Customs Zone1, New Custom House, Ballard Estate Mumbai from time to time.
- 5. Further, under Section 45 (1) of the Customs Act 1962, I, Principal Commissioner of Customs (General), Mumbai Customs Zone1, New Custom House, Ballard Estate, Mumbai, hereby also appoint Mumbai Port Trust as Custodian of the complete area of Fifth Oil Berth, Jawahar Dweep 5 (JD5) at Mumbai Harbour as

| Schedule- I         |                                         |                  |                     |                                              |                                                                                                 |
|---------------------|-----------------------------------------|------------------|---------------------|----------------------------------------------|-------------------------------------------------------------------------------------------------|
| Name of<br>the Port | Place                                   |                  |                     |                                              | Limits                                                                                          |
| Mumbai<br>Port      | 5th Oil Berth (JD5) at<br>Jawahar Dweep |                  |                     |                                              | m 1' ' fthe error storts from                                                                   |
|                     | Description                             | Dim              | ension              | Area<br>(sqm)                                | The limit of the area starts from<br>Butcher Island (N 279178.514:E<br>2097509.625) and ends at |
|                     | Unloading<br>Platform                   | 50 m x 26m       |                     | 1300                                         | Mooring Dolphin 1 (N<br>2095194.178:E 278052.884)                                               |
|                     | Berthing<br>Dolphins                    | BD1              | 37 m x<br>27.5 m    |                                              | 2035                                                                                            |
|                     |                                         | BD2              | 2 37 m x<br>27.5 m  |                                              |                                                                                                 |
|                     | Mooring<br>Dolphins                     | MD1              | 18.7 m              | <u>.                                    </u> |                                                                                                 |
|                     |                                         | MD2              | 15.6 m              | <u>.                                    </u> |                                                                                                 |
|                     |                                         | MD3              | D4 15.6 m<br>15.6 m |                                              |                                                                                                 |
|                     |                                         | MD4              |                     |                                              |                                                                                                 |
|                     |                                         | MD5              | 19.8m 2             | x                                            |                                                                                                 |
|                     |                                         |                  | 15.6 m              |                                              |                                                                                                 |
|                     |                                         | MD6              | 24 m x<br>18.7 m    |                                              |                                                                                                 |
|                     | Approach<br>Trestle                     | 2680 m x 14<br>m |                     | 37520                                        |                                                                                                 |